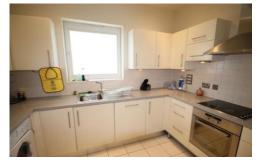

#### Kitchen

 $305 \times 213$ 

10' x 7' (3.05m x 2.13m) Double glazed window, range of wall and base level units, worktops, tiled splash backs, stainless steel sink and drainer with mixer tap, electric oven, four ring electric hob with extractor hood over, dishwasher, washing machine, fridge freezer, ceiling spotlights, tiled floor.