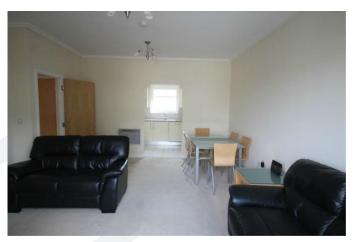

#### Living room

518 x 427

17' x 14' (5.18m x 4.27m) Wall mounted electric convector heater, double glazed window and door to:

#### Kitchen

 $305 \times 213$ 

10' x 7' (3.05m x 2.13m) Double glazed window, range of wall and base level units, worktops, tiled splash backs, stainless steel sink and drainer with mixer tap, electric oven, four ring electric hob with extractor hood over, dishwasher, washing machine, fridge freezer, ceiling spotlights, tiled floor.