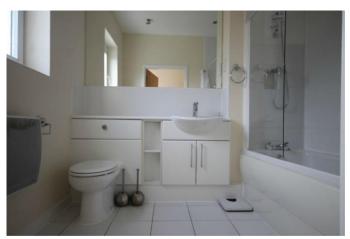

En Suite Shower Room

154 x 200

1.54m x 2.00m (5'1" x 6'7") Shower cubide, inset wash hand basin and cupboards below, WC with concealed distern, ceiling spotlights, fitted mirror, tiled floor, heated towel rail, extractor.

Bathroom

243 x 194

2.43m x 1.94m (8' x 6' 4") Frosted double glazed window, panel bath with mixer tap and shower over, worktop with inset wash hand basin and cupboard below, WC with concealed cistern, ceiling spotlights, wall mounted electric convector heater, tiled floor, extractor.