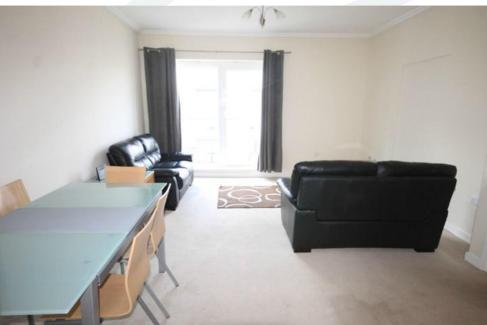

#### Living room

518 x 427

17' x 14' (5.18m x 4.27m) Wall mounted electric convector heater, double glazed window and door to:

## Balcony One

Accessed from living room