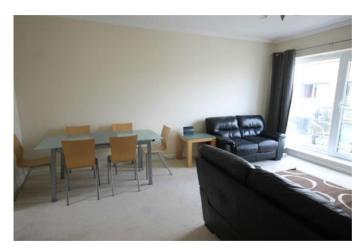

#### Living room

518 x 427

17' x 14' (5.18m x 4.27m) Wall mounted electric convector heater, double glazed window and door to:

## Balcony One

Accessed from living room