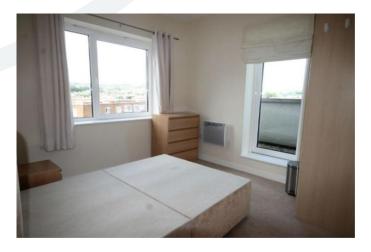

## Bedroom One

316 x 314

 $3.16m \times 3.14m (10' 4" \times 10' 4")$  Double aspect, double glazed window, double glazed door to Balcony Two, wardrobe, bed no mattress wall mounted electric convector heater, door to:

Bedroom Two

274 x 305

10' x 9' (3.05m x 2.74m) Double aspect, double glazed window and double glazed door to Balcony Two, wardrobe, bed no mattress wall mounted electric convector heater.

Balcony Two

Accessed from Bedrooms One and Two.